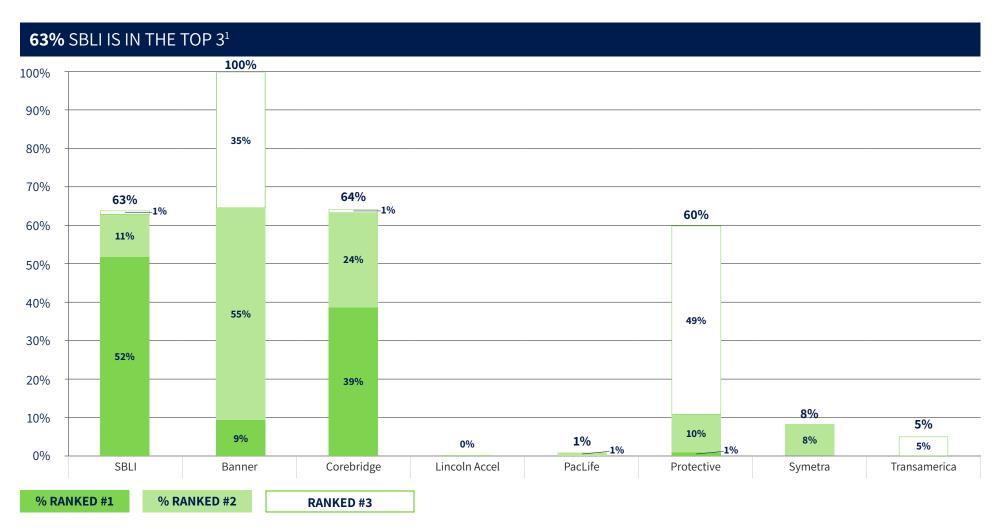

## **30-YEAR TERM: SBLI VERSUS THE COMPETITION!**

¹The comparison above is based on 832 cells sampled on December 12, 2024 covering ages 25-50, male female, \$100k, \$250k, \$500k, and \$1M face amounts in four non-nicotine underwriting classes, against 7 competitors. Term ranks based on Preferred Best Non-Nicotine (PPNN), and Preferred Non-Nicotine (PNN), underwriting classes. The products used in the term comparisons are believed to be comparable to SBLI Level Term plans with level guaranteed premiums paid monthly for and 30-year durations. Competitors' products include: Banner/OPTerm, Corebridge/Select-a-Term, Lincoln/TermAccel, PacificLife/PL Promise Term, Protective/Classic Choice Term, Symetra/SwiftTerm, Transamerica /Trendsetter Super. SBLI rates as of December 16, 2024.