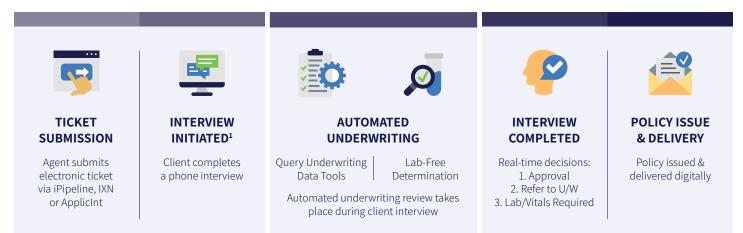

## ACCELERATE PROVIDES YOU A CONSISTENT, PREDICTABLE PROCESS WITH HIGHER CONVERSIONS

Our streamlined underwriting program offers a simple, straightforward, reliable process that delivers consistent, predictable outcomes and timelines you can count on.

**One Seamless Process:** A single-track submission process for all applications, with real-time decisions once the application has been completed.

**Instant Real-Time Decision:** Applicants will receive either an instant approval, a refer to underwriting for lab free consideration, or a scheduled lab/vitals decision.

Flexible Submission Options: Submit applications through your preferred drop ticket platform.<sup>1</sup>

Fast Automated Underwriting: Real-time digital collection of underwriting evidence for immediate decisions.

**Automated Case Management:** Comprehensive support with 24/7 online access to up-to-date case status and email notifications.

**Express E-Policy Delivery:** Policies are issued with upsell options and delivered digitally within 24 hours of payment.